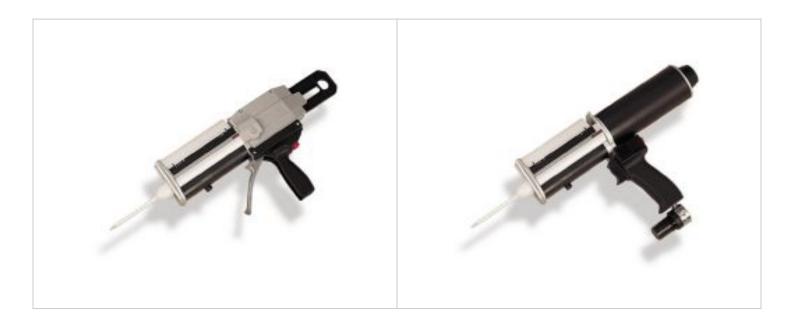

#### 200ml Cartridge Guns

200ml Cartridge Guns are available in manual or pneumatically powered versions.

| Part number | Gun Type |           | Mix ratio |     |      |
|-------------|----------|-----------|-----------|-----|------|
|             | Manual   | Pneumatic | 1:1       | 2:1 | 10:1 |

#### **400ml Cartridge Guns**

**400ml Cartridge Guns** are available in manual or pneumatically powered versions

| Part number | Gun Type |           | Mix ratio |     |      |
|-------------|----------|-----------|-----------|-----|------|
|             | Manual   | Pneumatic | 1:1       | 2:1 | 10:1 |