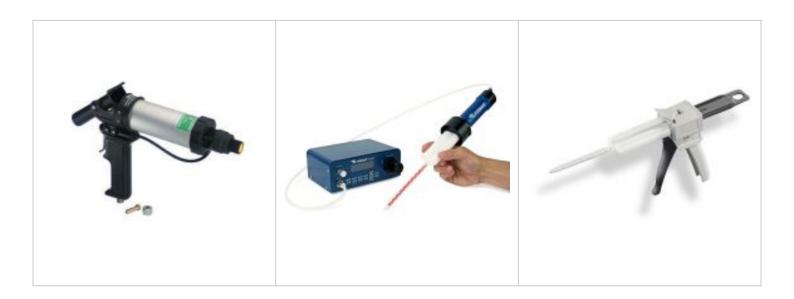

#### **Description**

Also available to buy online at

Dispensing guns for adhesives and sealants which are supplied in two part cartridge systems. The cartridges are easily loaded into the gun, and a static mixing nozzle is applied. The gun gives control to the dispensing of the adhesive through the mixer nozzle, either with simple hand pressure, or with pneumatic input.

#### **Features & Benefits**

- Available in manual and pneumatic versions
- Select your gun based on the mix ratio of the cartridge and the cartridge size

**Selector Guide** 

50ml Cartridge Guns

**50ml Cartridge Guns** should be selected based on the mix ratio of the cartridge.