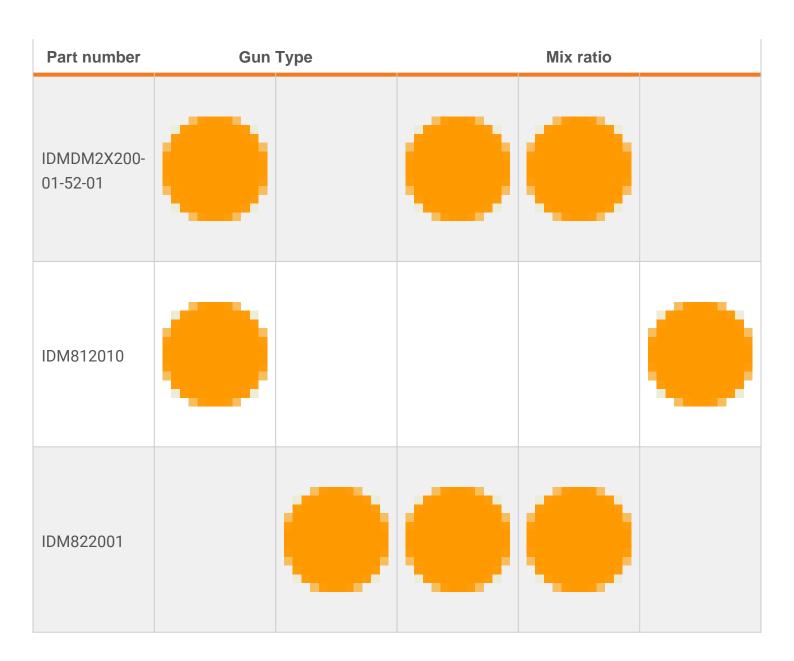

#### 200ml Cartridge Guns

200ml Cartridge Guns are available in manual or pneumatically powered versions.

| Part number | Gun Type |           | Mix ratio |     |      |
|-------------|----------|-----------|-----------|-----|------|
|             | Manual   | Pneumatic | 1:1       | 2:1 | 10:1 |

| Part number | Gun Type | Mix ratio |
|-------------|----------|-----------|
| IDM822010   |          |           |