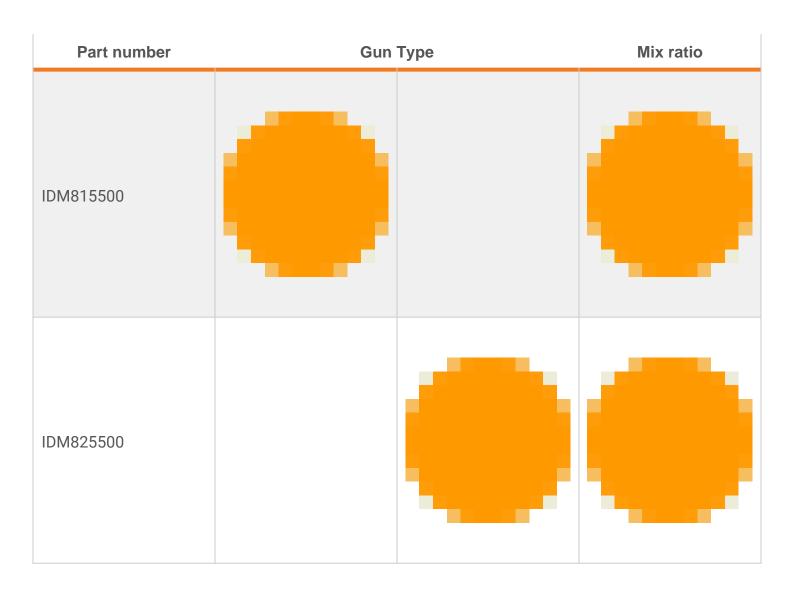

#### 500ml Cartridge Guns

**500ml Cartridge Guns** are available in manual or pneumatically powered versions.

| Part number | Gun    | Mix ratio |      |
|-------------|--------|-----------|------|
|             | Manual | Pneumatic | 10:1 |