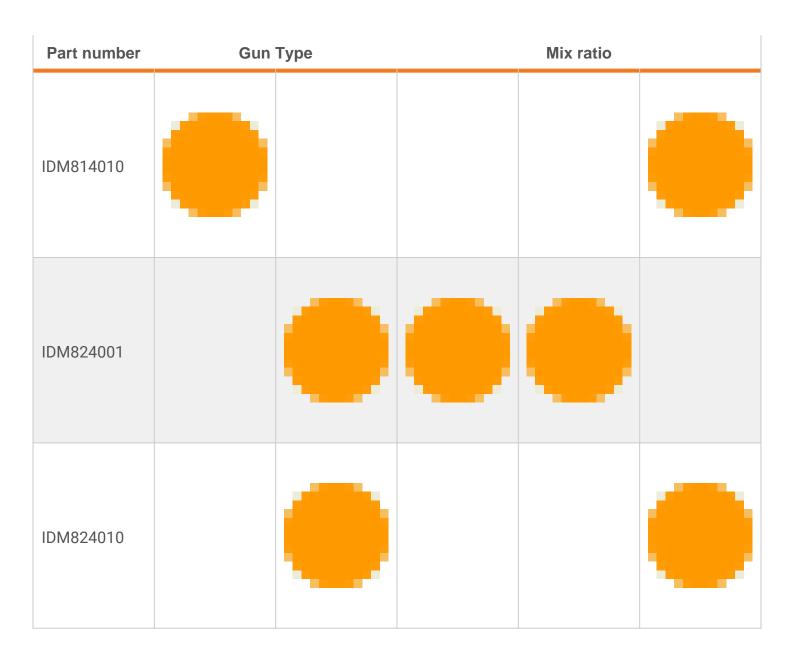

#### **400ml Cartridge Guns**

**400ml Cartridge Guns** are available in manual or pneumatically powered versions

| Part number | Gun Type |           | Mix ratio |     |      |
|-------------|----------|-----------|-----------|-----|------|
|             | Manual   | Pneumatic | 1:1       | 2:1 | 10:1 |

| Part number                                | Gun Type | Mix ratio |
|--------------------------------------------|----------|-----------|
| IDMDM2C400-MR-R18-101  intertronics SHOP & |          |           |
| IDMDM2C400-MR-R18-111                      |          |           |
| IDM814001                                  |          |           |