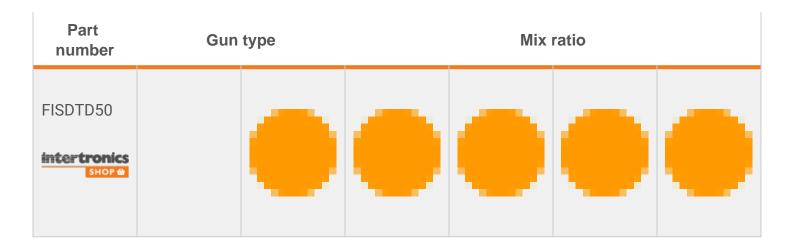

#### 500ml Cartridge Guns

**500ml Cartridge Guns** are available in manual or pneumatically powered versions.

| Part number | Gun    | Mix ratio |      |
|-------------|--------|-----------|------|
|             | Manual | Pneumatic | 10:1 |