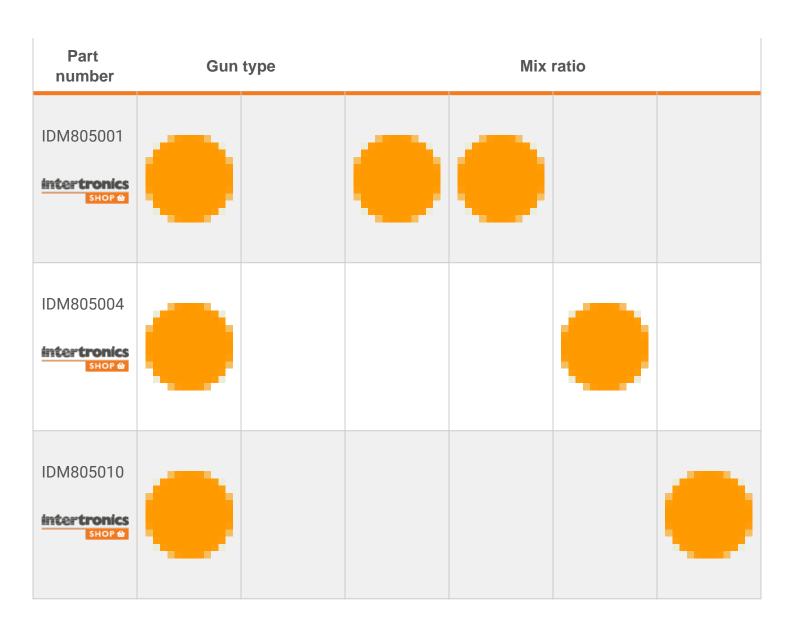

#### **Features & Benefits**

- Available in manual and pneumatic versions
- Select your gun based on the mix ratio of the cartridge and the cartridge size

**Selector Guide** 

50ml Cartridge Guns

**50ml Cartridge Guns** should be selected based on the mix ratio of the cartridge.