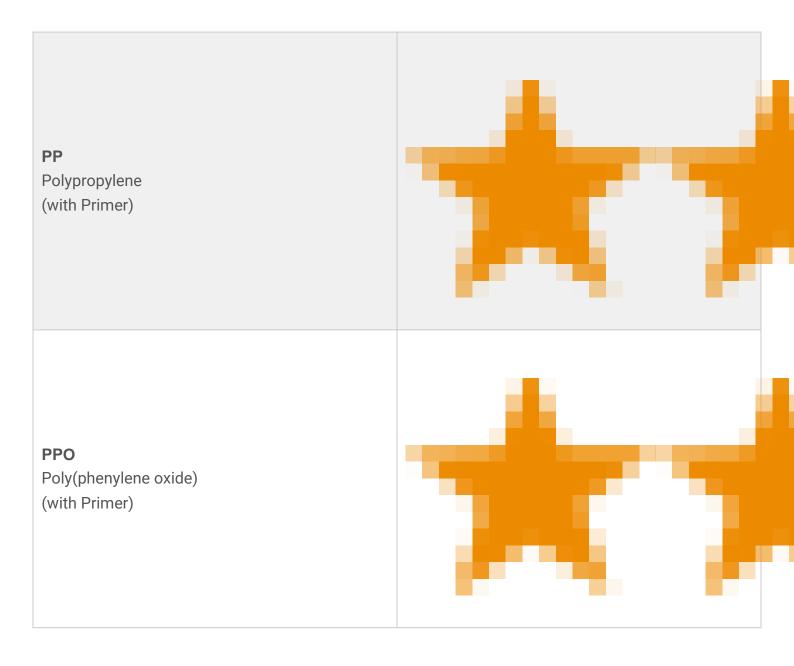

Substrate

Born2Bond Flex

**TPU** Thermoplastic polyurethane (with Primer)

Key:

= Moderate = Good = Excellent