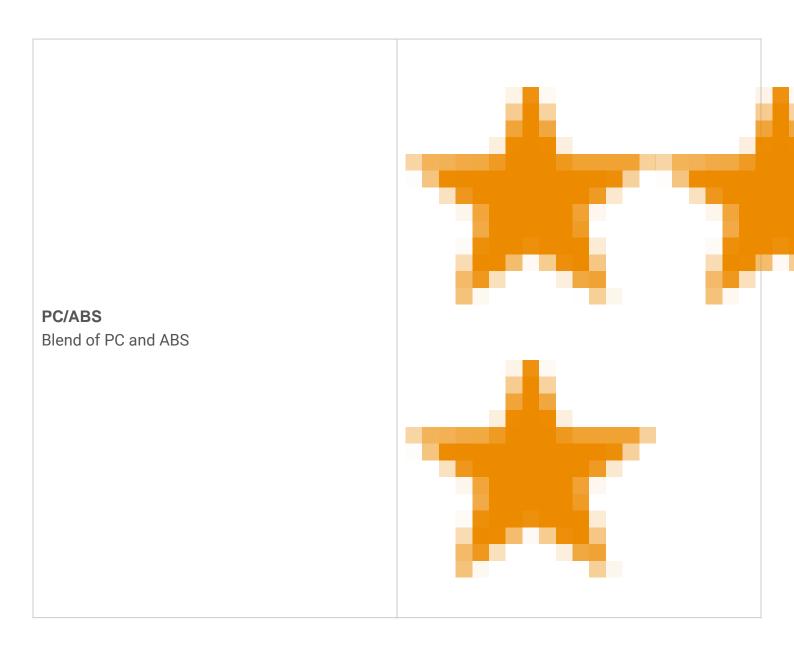

Substrate

Born2Bond Flex

**TPU** Thermoplastic polyurethane (with Primer)

Key:

= Moderate = Good = Excellent