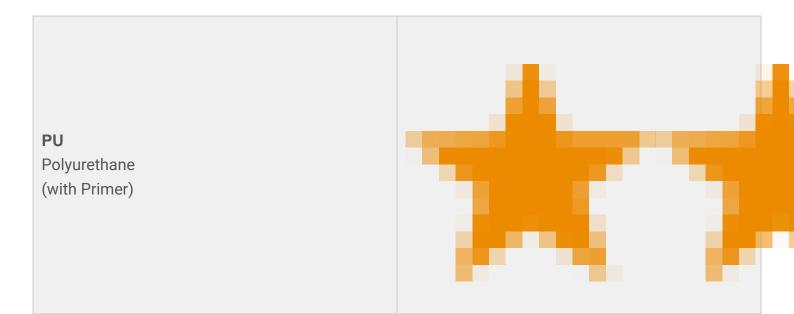

Substrate

Born2Bond Flex

**TPU** Thermoplastic polyurethane (with Primer)

Key:

= Moderate = Good = Excellent