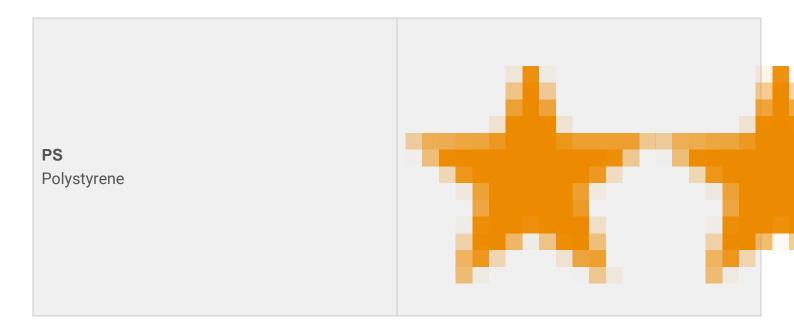

Substrate

Born2Bond Flex

**TPU** Thermoplastic polyurethane (with Primer)

Key:

= Moderate = Good = Excellent