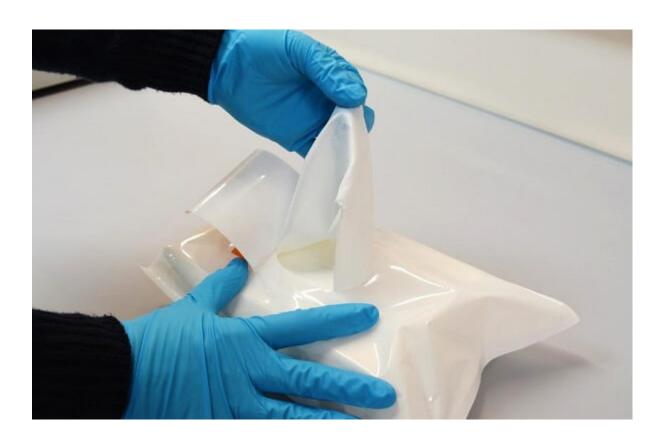

## **ADH1616 Low linting dry wipes for industrial cleaning**

We have added a **new wipe** to our range of

cleaning products, which offers **robust performance and excellent absorption**. The <u>ADH1616 Low Linting Dry Industrial Wipe</u> is a strong and durable wipe composed of a non-woven polyester cellulose. It can be used dry, to absorb liquids or spills, or with a solvent like IPA. You won't have to worry about contamination from binders or optical brighteners, as these wipes are manufactured without additives like these.

You may already be familiar with our **pre-saturated IPA wipes**, available in individual sachets or resealable pouches. The ADH1616 wipe provides the same performance in a dry format. Offered in a

## **ADH1616 Low linting dry wipes for industrial cleaning**

resealable pouch, the ADH1616 wipe is available from stock for **next day delivery** and is an economical choice for a wide range of cleaning applications.