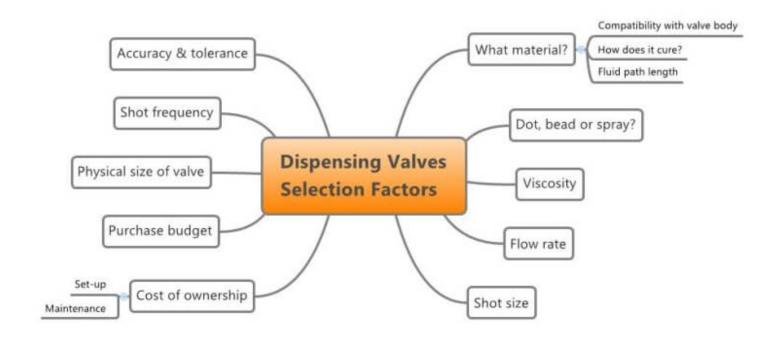

## **Dispensing valve selection factors**

During some in-company training recently, we came up with the most important factors we need to consider when helping our customers select a <u>dispensing valve</u> for the application of inks, adhesives, coatings, sealants, glues, potting compounds and the like.