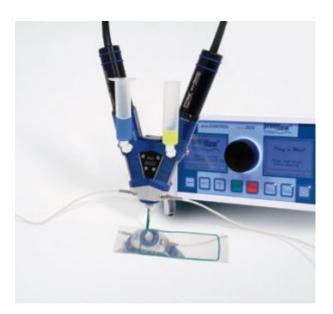

## Precision metering, mixing and dispensing of two part adhesive and resin systems

The <u>preeflow® eco-DUO450</u> is a two-component precision volumetric, positive displacement, dosing/mixing/dispensing system that gives you accuracy and repeatability.

The preeflow eco-DUO450 uses the precision dispensing technology of the preeflow eco-PEN – by integrating two eco-PENS through a manifold and a static mixing nozzle, and provides extremely precise metering, mixing and dispensing of critical two-part materials like epoxies and silicones. The preeflow® eco-DUO450 can dispense as small as 0.01 millilitres.

Applications will encompass micro-electronics, medical optics, LCD/LED/OLED, bio-science and a wide range of other industries where it is important to ensure exact quantities of materials are metered, mixed and dispensed.